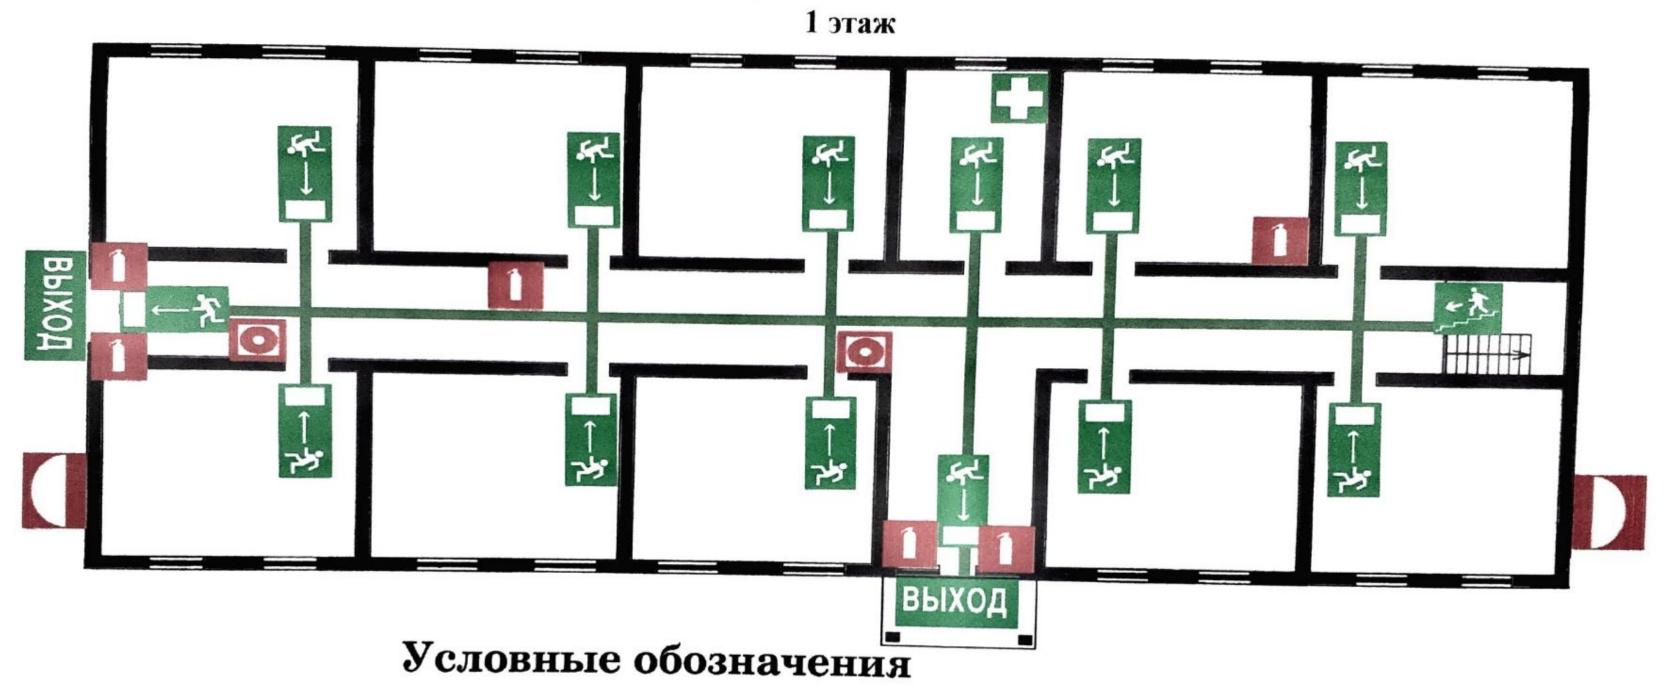

## IX. Дополнительные сведения с учетом особенностей объекта (территории) (при наличии)

(другие сведения)

Приложение: 1. Поэтажный план (схема) объекта (территории) собозначением критических элементов объекта.

#### Поэтажный план (схема) МБОУ «Бачи-Юртовская СШ №3 им. Белиева С-М.М.» с обозначением критических элементов объекта

Наименование движения к эвакуационному выходу.

Направление к эвакуационному выходу по лестнице.

Путь к эвакуационному выходу.

выход Выход

Аптечка

Пожарный щит

Огнетушитель

Кнопка включения пожарной автоматики

#### Условные обозначения

Направление к эвакуационному выходу по лестнице.

Путь к эвакуационному выходу.

выход Выход

Аптечка

Кнопка включения пожарной автоматики

Пожарный щит

Огнетушитель