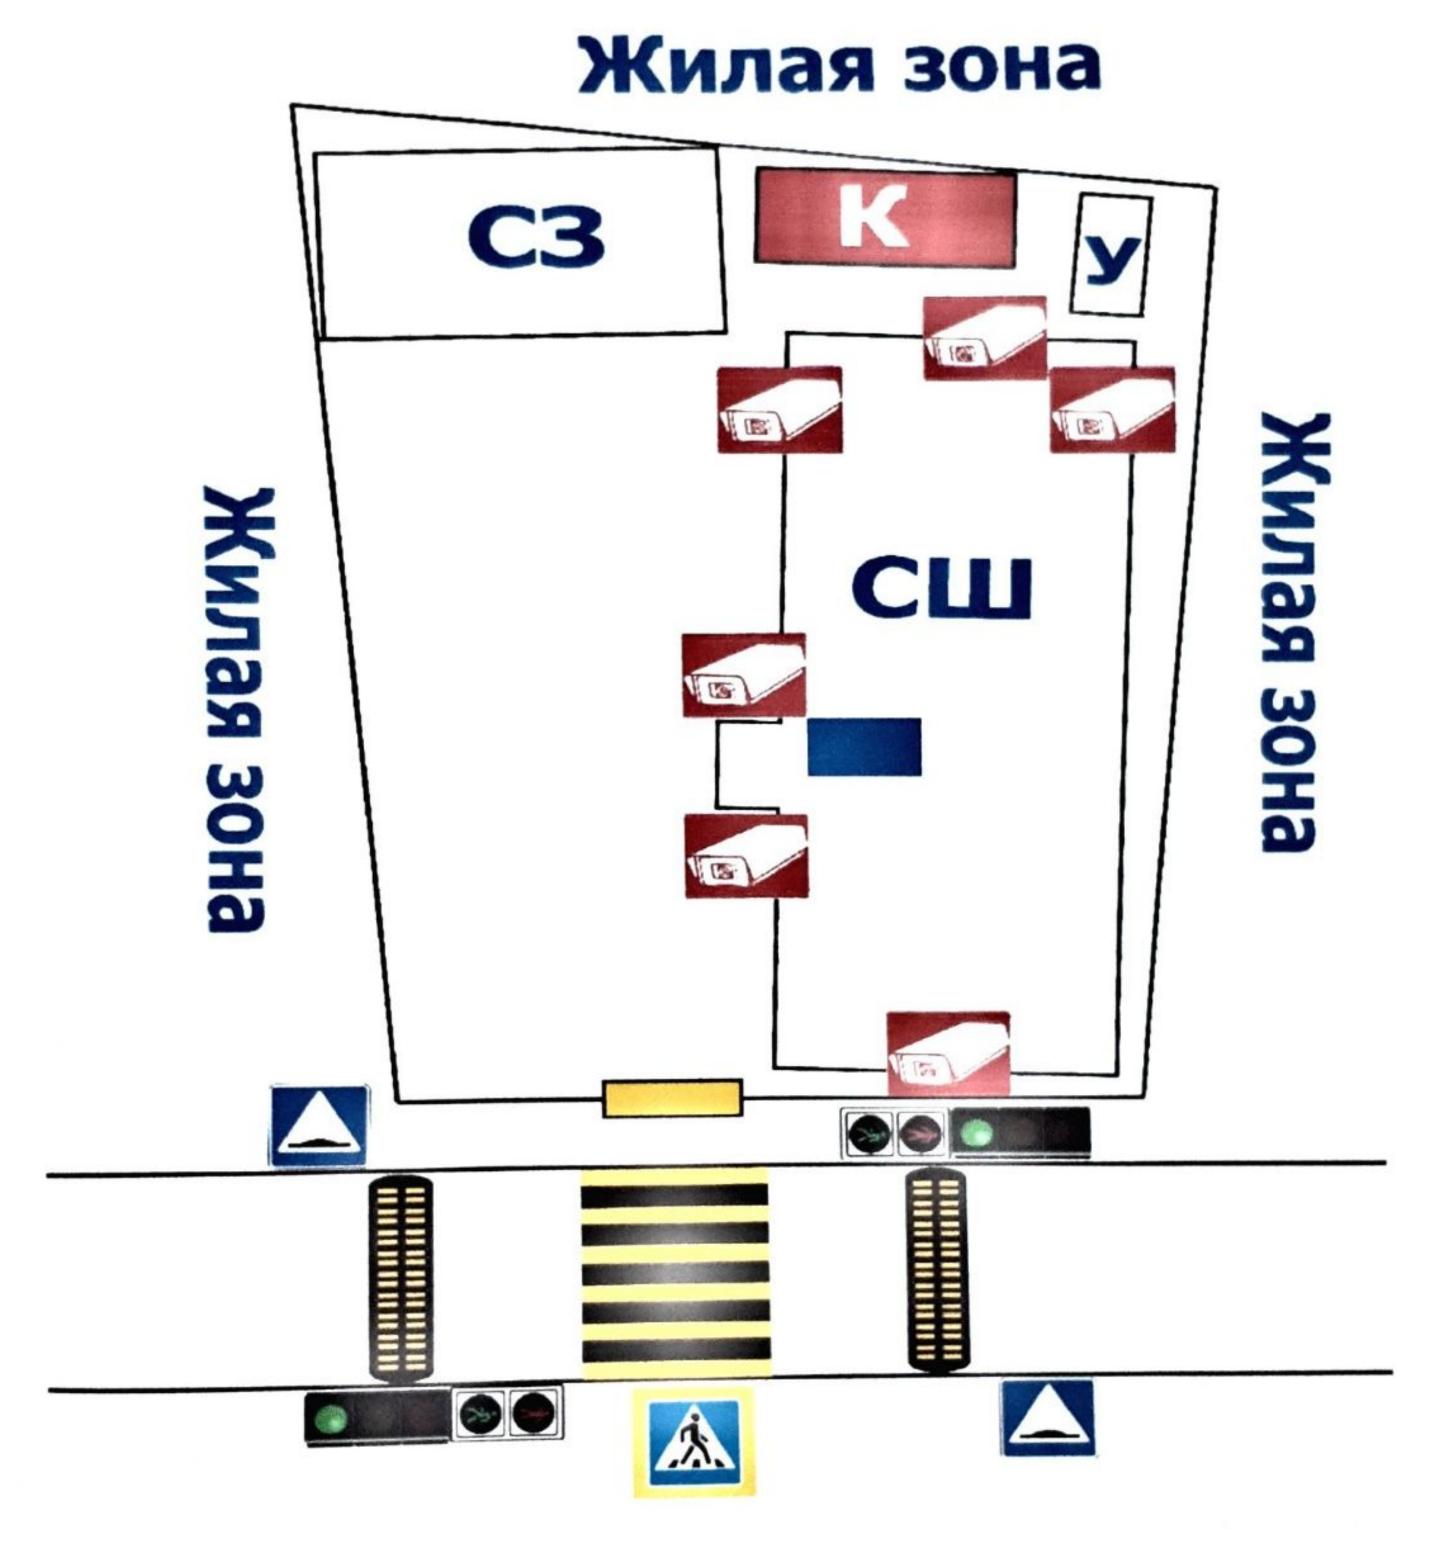

# Путь к эвакуационному выходу. Выход Аптечка Кнопка включения пожарной автоматики

Приложение 2 к паспорту безопасности МБОУ «Бачи-Юртовская СШ №3 им. Белиева С-М.М.»

План (схема) охраны территории МБОУ «Бачи-Юртовская СШ №3 им. Белиева С-М.М.» с указанием контрольно-пропускных пунктов, постов охраны, инженерно-технических средств охраны

## Жилая зона

## Примечание:

— Калитка (вход на объект)

- Ворота

Камеры наружного наблюдения

Пост охраны

К - Котельная

У - Санузел

СШ – Здание школы

СЗ – Спортивный зал