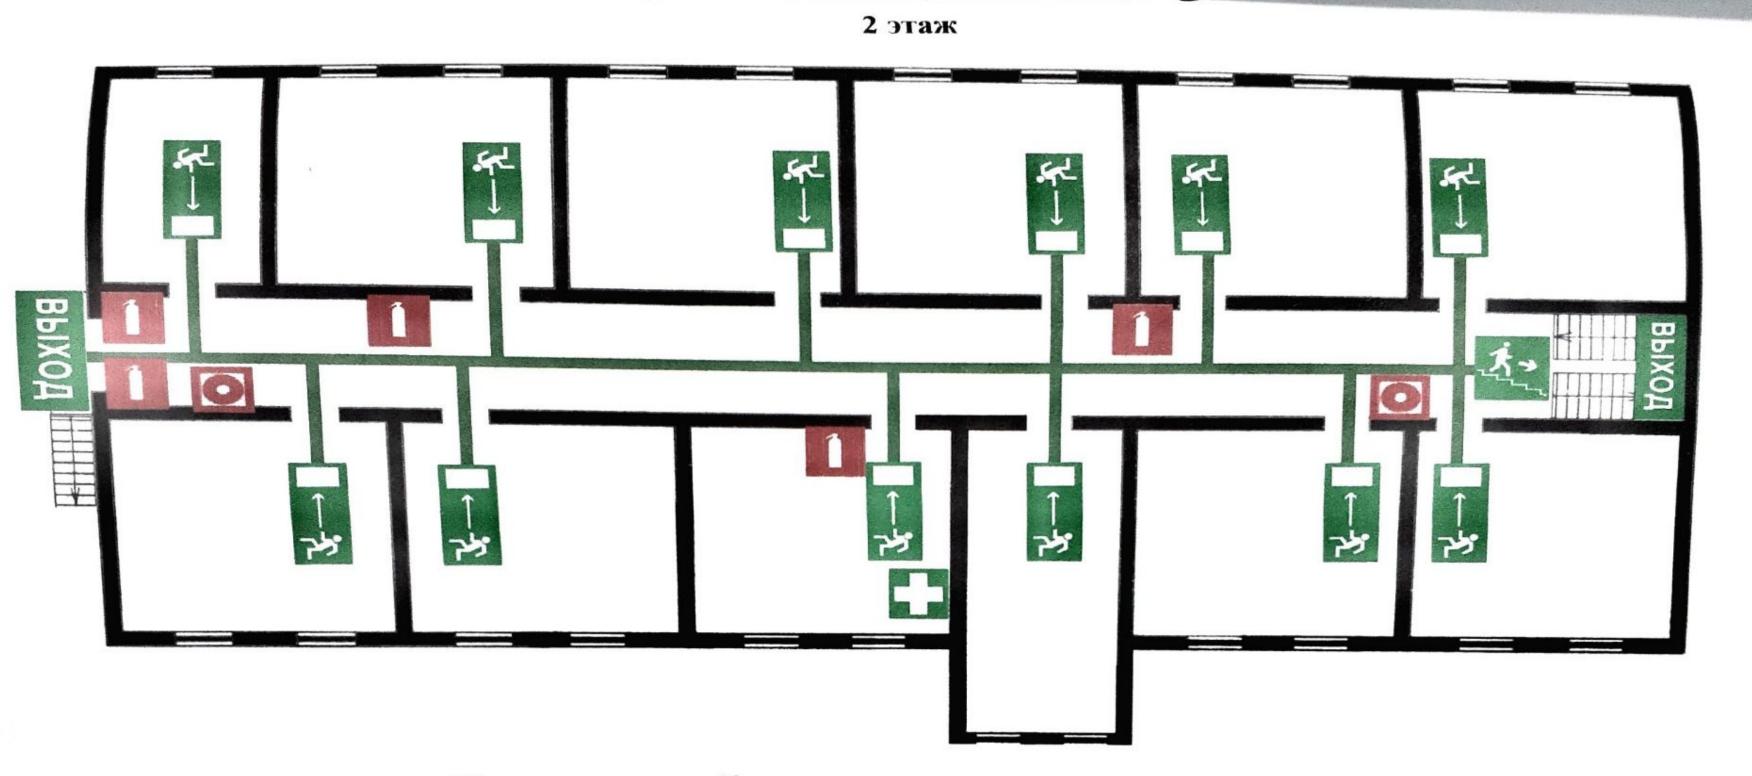

## IX. Дополнительные сведения с учетом особенностей объекта (территории) (при наличии)

(другие сведения)

Приложение: 1. Поэтажный план (схема) объекта (территории) собозначением критических элементов объекта.

#### Поэтажный план (схема) МБОУ «Бачи-Юртовская СШ №3 им. Белиева С-М.М.» с обозначением критических элементов объекта

Наименование движения к эвакуационному выходу.

Направление к эвакуационному выходу по лестнице.

Путь к эвакуационному выходу.

выход Выход

Аптечка

Пожарный щит

Огнетушитель

Кнопка включения пожарной автоматики

#### Условные обозначения

Направление к эвакуационному выходу по лестнице.

Путь к эвакуационному выходу.

выход Выход

Аптечка

Кнопка включения пожарной автоматики

Пожарный щит

Огнетушитель